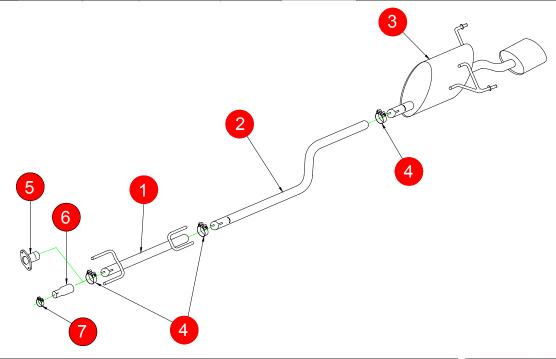

## FITTING INSTRUCTIONS

| CAR   | Astra MK5 Hatch/Sporthatch                                                                                                                                     | PART NO. | SVXS042                     |  |
|-------|----------------------------------------------------------------------------------------------------------------------------------------------------------------|----------|-----------------------------|--|
| YEAR  | 05-09                                                                                                                                                          | FIT KITS | 064 FK                      |  |
| NOTES | Depending on which model you have, will depend on<br>which adaptor and clamp you need to use,. The table<br>below shows you what clamp to use with the adaptor | FEATURES | Pipe diameter:- 63.5mm/2.5" |  |

| NO.     | PART NO.   | DESCRIPTION                                                        | QTY | E-MARK     | N/A      |  |
|---------|------------|--------------------------------------------------------------------|-----|------------|----------|--|
| 1       | 703GM      | Front Silencer                                                     | 1   | DATE       | 24/10/11 |  |
| 2       | 708GM      | Link Pipe                                                          | 1   | ISSUE      | 01       |  |
| 3       | 709GM47    | Rear Silencer                                                      | 1   | AUTHORISED | T.ROWLEY |  |
| Fit Kit | Fit Kit    |                                                                    |     |            |          |  |
| 4       | Z016.10064 | 65mm H/D Clamp                                                     | 3   |            |          |  |
| 5       | 705GM      | Adaptor (If O.E has a flange then use 705GM, i not use correct AD) | 1   |            |          |  |
| 6a      | AD05       | Adaptor 63.5mm - 55.5mm (Use with item 7a)                         | 1   |            |          |  |
| 6b      | AD06       | Adaptor 63.5mm - 50.5mm (Use with item 7b)                         | 1   |            |          |  |
| 6c      | AD08       | Adaptor 63.5mm - 45.5mm (Use with item 7c)                         | 1   |            |          |  |
| 7a      | Z016.10004 | 55-59mm Clamp                                                      | 1   |            |          |  |
| 7b      | Z016.10002 | 51-55mm Camp                                                       | 1   |            |          |  |
| 7c      | Z016.10003 | 47-51mm Clamp                                                      | 1   |            |          |  |